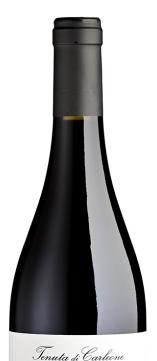

# Il Randagio Toscana Rosso IGT

| Vintage   | 2022                           |
|-----------|--------------------------------|
| Winemaker | Tenuta di Carleone             |
| Region    | Tuscany                        |
| Alcohol   | 13% vol.                       |
| Grapes    | 60% Merlot, 40% Cabernet Franc |

### Our tasting note

Il Randagio, the "hybrid", is a wonderful Cuvée made from Merlot, Cabernet Franc and Sangiovese. It has a finely spiced bouquet with and intense aroma of dark berries. Delicate forest berry aromas on the palate, soft, smooth tannins and a great drinking flow - fresh, spicy and funky!