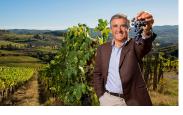

#### Fontodi

Giovanni Manetti, the owner of the Fontodi vineyard, is one of the driving forces behind the Chianti Classico renewal movement. With ambition, professionalism and the valuable support of the brilliant consultant Franco Bernabei, his vineyard in the heart of the Chianti Classico region is now one of the very top producers of Chianti. The secret behind the success of Fontodi is the sum of all the most carefully completed details. And this applies to the pruning of the vines, the selection during harvesting and the work in the wine cellar. Manetti leaves nothing to chance. And the wines reflect this: always balanced, vibrant and tangy and produced in a technically excellent manner. Fontodi exclusively practices bio-dynamic viticulture. Herbicides, pesticides

and fungicides are gone without exception. The vines all face south and are perfectly aerated and have perfect drainage. These climatic conditions are ideal in order to allow the Sangiovese grape to ripen perfectly. The best grapes from a single vineyard are used in the famous Flaccianello della Pieve.