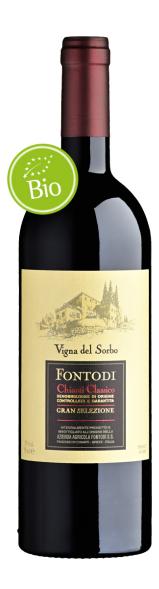

# Chianti Vigna del Sorbo DOCG

Vintage 2019 Winemaker Fontodi Region Tuscany Alcohol 14.5% vol. Grapes 100% Sangiovese

### Winemaking

Vigna del Sorbo Gran Selezione originates from a vineyard exposed to the south west, with vines over 40 years in age. The wine is fermented for 3 weeks in temperature-controlled stainless steel tanks. Maturation then takes place over a period of 24 months in barriques made from Tronçais and Allier oak, of which 50% is new wood.

## Our tasting note

Vigna del Sorbo is sparkling rich ruby red in colour. On the nose, ripe fruit aromas of plum, damson and blueberry combined with spicy aromas of liquorice, tar and tobacco. Very full on the palate, ripe tannins and perfectly integrated acidity, with juicy fruit aromas of blackcurrants and wild berries. One of the most full-bodied Chiantis with a great future thanks to its concentration.