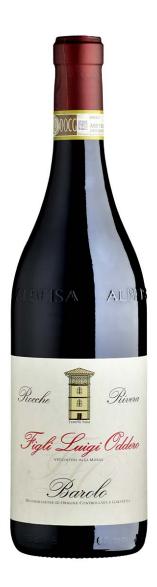

# Barolo Rocche Rivera DOCG

Vintage 2015

Winemaker Figli Luigi Oddero

Region Piedmont Alcohol 14.5% vol. Grapes 100% Nebbiolo

#### Winemaking

Rocche Rivera ist eine 3 Hektar grosse, nach Süden exponierte Toplage in der Gemeinde Castiglione Falleto. Bevor die reifen Trauben entrappt und gepresst werden, erfolgt eine selektive Handlese im Weinberg. Traditionelle Maischegärung während 15 - 20 Tagen durch einheimische Hefen. Er reift im Edelstahltank mit anschliessender Überführung in grosse Eichenfässer für 36 Monate, gefolgt von 24 Monaten Flaschenreife.

### Our tasting note

Bright garnet red with delicate orange highlights. A distinctive fragrance on the nose, intense and persistent with aromas of sweet spices, red berries, a pinch of tobacco and liquorice. Dry, supple and velvety on the palate with great tannin structure. It delivers a long-lasting finish with fine aroma and pleasant acidity.